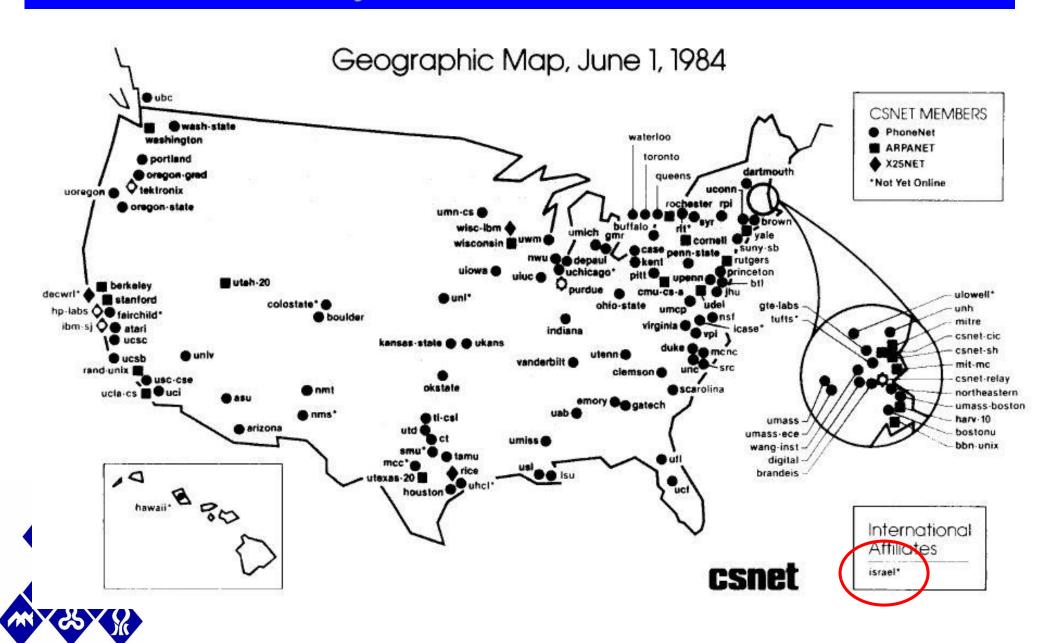

## Internet precursors

- Csnet April 1984
  - 9.6kb IP/x.25 connection
- Bitnet/EARN August 1984
  - 9.6kb leased line to Europe