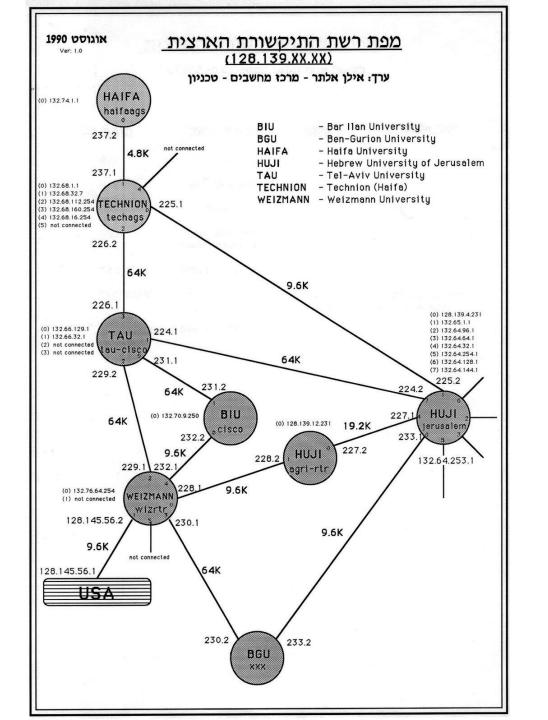

Haifa, IL                                    | 08/1            | 3/84  |
| 72 Haifa University, IL                                    | 08/1            | 3/84  |
| 73 Tel Aviv University, IL                                 | 08/13/84        |       |
| 74 Weizmann Institute of Science                           | 08/1            | 3/84  |



The first Bitnet & EARN connections









#### Internet and int'l circuits

- July 1989 מחב"א orders the first int'l 56kb link to
   Nysernet in USA
- Sept 1989 Bezeq informs מחב"א that a 56kb link will not be available for another 10 months
  - מחב"א orders a 9.6kb link
  - Bezeq informs מחב"א that מחב has to find a US carrier for the other half MCI is selected in Feb 1990
- June 26, 1990 9.6kb leased line Internet link to USA becomes operational



#### Int'l links

- March 1991 64kb satellite link via Bezeq is made operational
- Oct 1991 64kb link to Europe via Bezeq is made operational
- Jan 1993 128kb satellite link via Israsat
- Jan 1994 Sat link to US upgraded to 256kb
- Nov 1994 Link to Europe upgraded to 128kb
- Jun 2010 2x 2.5Gb to Europe

## How ISPs got started in Israel

- June 1991 meeting with Ministry of Science, Ministry
  of Trade and Ministry of Communications to
  convince מחב"א
  to allow commercial companies
  access to this "Internet" thing
  - מחב"א requests self-limitation in license for only R&D companies as well as education
- Gov't continues to try to convince מחב"א to handle not only leased line companies but also dialup.
  - Feb 20, 1992 מחב"א turns down gov't to handle dialup users and recommends that g